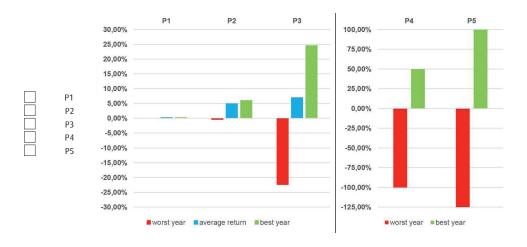

2. Please select from the enclosed chart, which theoretical portfolio fits your risk/return profile the most! Please choose one answer only!

3. Please select from the following list, which elements are limiting your risk taking capability!