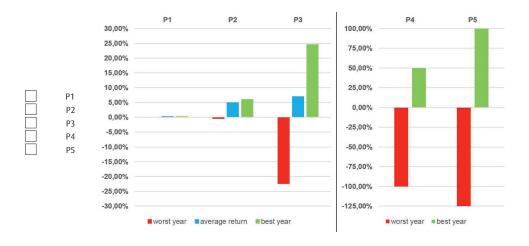

2. Please select from the enclosed chart, which theoretical portfolio fits your risk/return profile the most! Please choose one answer only!

3. Please select from the following list, which elements are limiting your risk taking capability!